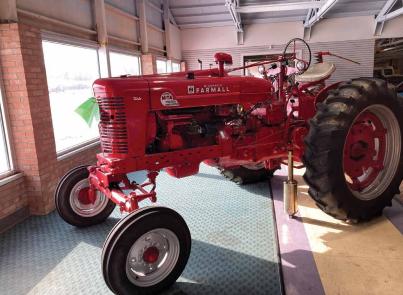

Tractor. Farmall H with fenders, 3 pt, NF; 1961 International 660 Wheatland diesel turbo, WF with weights, remotes; Farmall 560 WF with 5.9 Cummins, diesel, 3 pt; Farmall M-D WF, weights, fenders, pulley; Farmall Super "M" WF, hyd., fenders, weights; Farmall Super MTA WF, weights, pulley, fenders; Farmall A WF weights with 7' pull-type sickle bar mower; Farmall BN NF with loader, weights, PTO hyd pump, fenders; Farmall C WF, FH, weights; Farmall Cub WF, weights, 5' mounted sickle mower, PTO, pulley; Farmall Cub WF, side mount sickle mower, PTO; Farmall 560 with V-8 engine, WF, FH