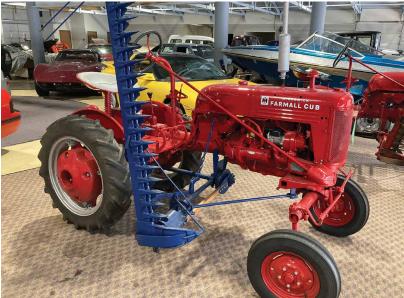

Tractor. Farmall H with fenders, 3 pt, NF; 1961 International 660 Wheatland diesel turbo, WF with weights, remotes; Farmall 560 WF with 5.9 Cummins, diesel, 3 pt; Farmall M-D WF, weights, fenders, pulley; Farmall Super "M" WF, hyd., fenders, weights; Farmall Super MTA WF, weights, pulley, fenders; Farmall A WF weights with 7' pull-type sickle bar mower; Farmall BN NF with loader, weights, PTO hyd pump, fenders; Farmall C WF, FH, weights; Farmall Cub WF, weights, 5' mounted sickle mower, PTO, pulley; Farmall Cub WF, side mount sickle mower, PTO; Farmall 560 with V-8 engine, WF, FH