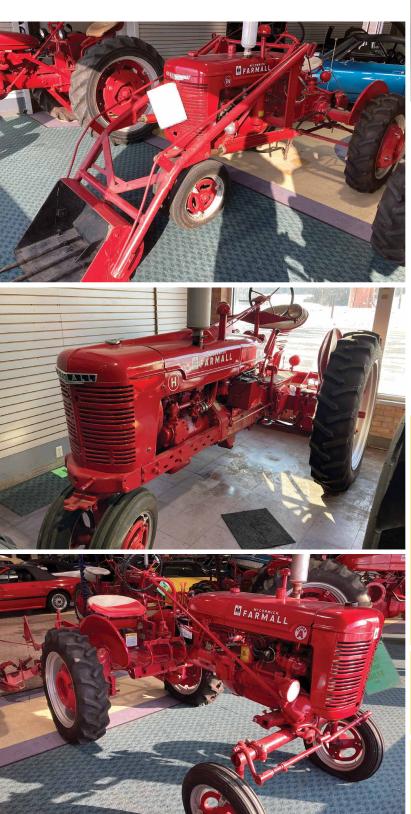

Tractor. Farmall H with fenders, 3 pt, NF; 1961 International 660 Wheatland diesel turbo, WF with weights, remotes; Farmall 560 WF with 5.9 Cummins, diesel, 3 pt; Farmall M-D WF, weights, fenders, pulley; Farmall Super "M" WF, hyd., fenders, weights; Farmall Super MTA WF, weights, pulley, fenders; Farmall A WF weights with 7' pull-type sickle bar mower; Farmall BN NF with loader, weights, PTO hyd pump, fenders; Farmall C WF, FH, weights; Farmall Cub WF, weights, 5' mounted sickle mower, PTO, pulley; Farmall Cub WF, side mount sickle mower, PTO; Farmall 560 with V-8 engine, WF, FH