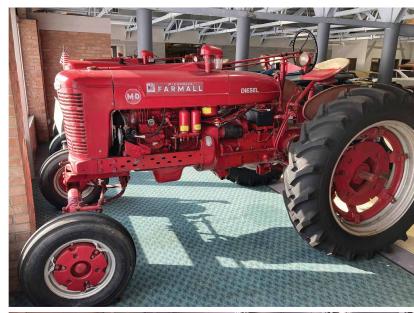

Tractor. Farmall H with fenders, 3 pt, NF; 1961 International 660 Wheatland diesel turbo, WF with weights, remotes; Farmall 560 WF with 5.9 Cummins, diesel, 3 pt; Farmall M-D WF, weights, fenders, pulley; Farmall Super "M" WF, hyd., fenders, weights; Farmall Super MTA WF, weights, pulley, fenders; Farmall A WF weights with 7' pull-type sickle bar mower; Farmall BN NF with loader, weights, PTO hyd pump, fenders; Farmall C WF, FH, weights; Farmall Cub WF, weights, 5' mounted sickle mower, PTO, pulley; Farmall Cub WF, side mount sickle mower, PTO; Farmall 560 with V-8 engine, WF, FH