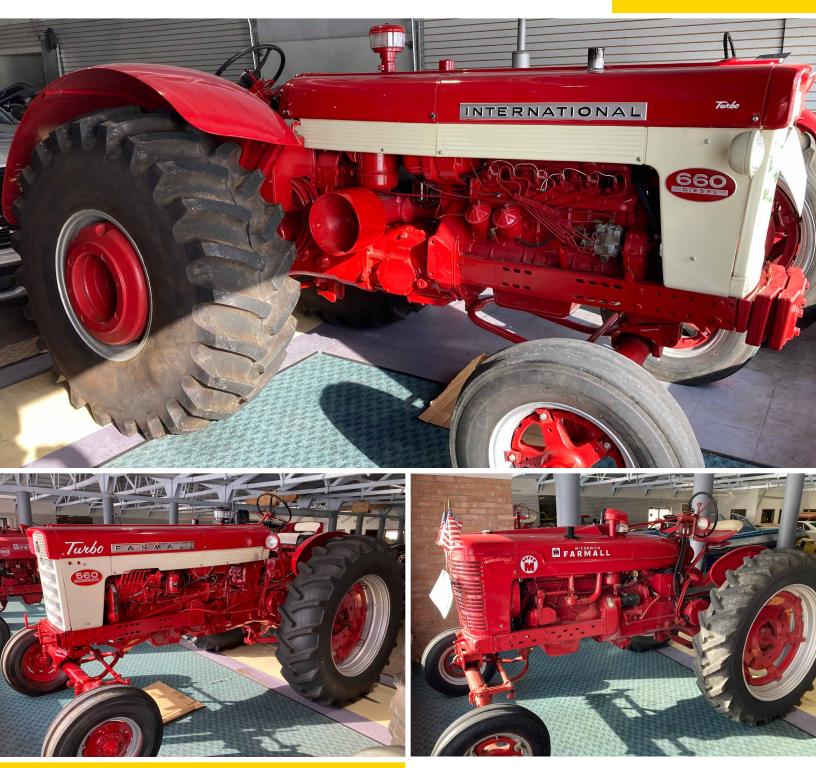

### **ONLINE ONLY AUCTION**

**AUCTION HIGHLIGHTS** - 12 International & Farmall Collector Tractors

**PREVIEW:** WEDNESDAY, FEB 12, 2025, 12:00-2:30 PM

PICKUP: TUESDAY, FEB 18, 2025, 11:00 AM-2:00 PM

Scan for auction details, including directions.

Tractor. Farmall H with fenders, 3 pt, NF; 1961 International 660 Wheatland diesel turbo, WF with weights, remotes; Farmall 560 WF with 5.9 Cummins, diesel, 3 pt; Farmall M-D WF, weights, fenders, pulley; Farmall Super "M" WF, hyd., fenders, weights; Farmall Super MTA WF, weights, pulley, fenders; Farmall A WF weights with 7' pull-type sickle bar mower; Farmall BN NF with loader, weights, PTO hyd pump, fenders; Farmall C WF, FH, weights; Farmall Cub WF, weights, 5' mounted sickle mower, PTO, pulley; Farmall Cub WF, side mount sickle mower, PTO; Farmall 560 with V-8 engine, WF, FH